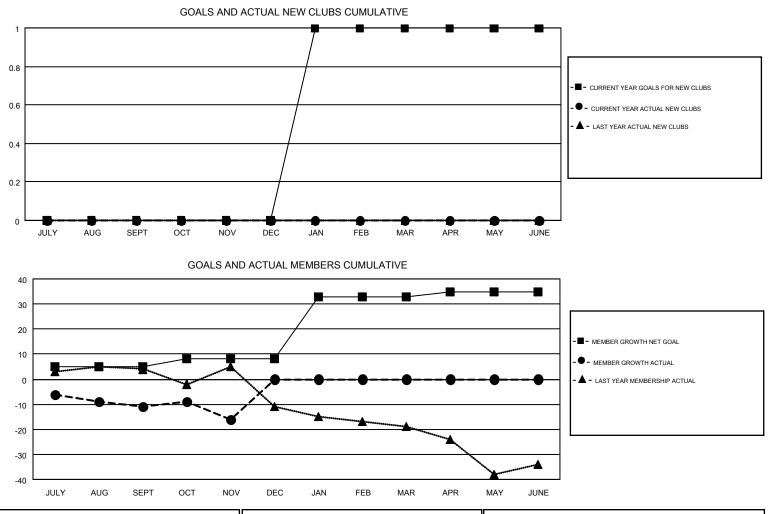

#### GMT: WILLIAM PHILLIPI

| GI | мт   | CA  | 1 |
|----|------|-----|---|
|    | VI I | Ur. | 1 |

| Clubs                 |               |           |               | Members               |                           |                         |                                                    |  |
|-----------------------|---------------|-----------|---------------|-----------------------|---------------------------|-------------------------|----------------------------------------------------|--|
| RESULTS FOR 2017-2018 |               |           |               | RESULTS FOR 2017-2018 |                           |                         |                                                    |  |
| QUARTER               | NEW CLUB GOAL | NEW CLUBS | DROPPED CLUBS | QUARTER               | MEMBER GROWTH NET<br>GOAL | MEMBER GROWTH<br>ACTUAL | DROPPED<br>MEMBERS ACTUAL<br>(including transfers) |  |
| JULY/AUG/SEPT         | 0             | 0         | 0             | JULY/AUG/SEPT         | 5                         | 20                      | 29                                                 |  |
| OCT/NOV/DEC           | 0             | 0         | 0             | OCT/NOV/DEC           | 3                         | 14                      | 19                                                 |  |
| JAN/FEB/MAR           | 1             | 0         | 0             | JAN/FEB/MAR           | 25                        | 0                       | 0                                                  |  |
| APR/MAY/JUNE          | 0             | 0         | 0             | APR/MAY/JUNE          | 2                         | 0                       | 0                                                  |  |